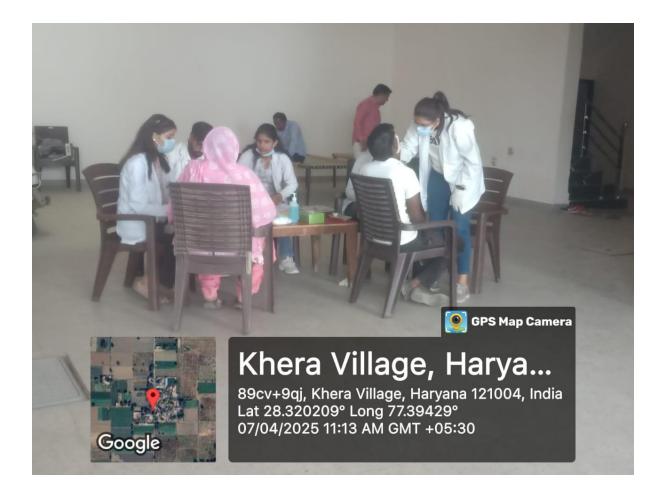

## Dental Check up camp organised in Village Khera (Dayalpur)

## on 07th April 2025